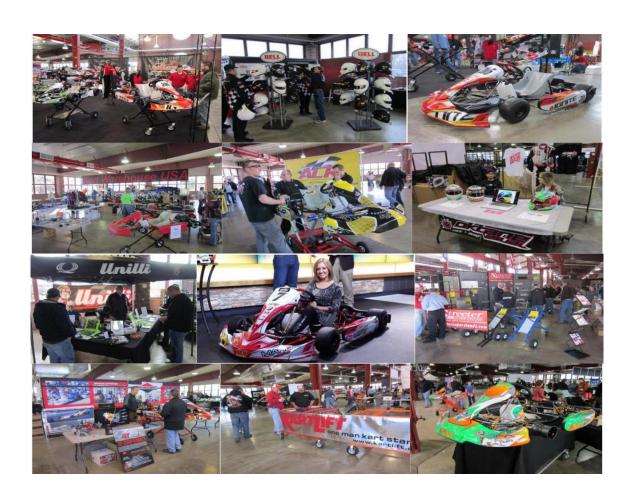

## Winter Kart Show 2017

Friday Jan. 20 setup only 12-5pm Doors to general public 5pm to 9pm Saturday Jan. 21 9AM to 3PM

2 DAY SHOW

www.WinterKartShow.com to download registration forms

Vendors make plans to attend now

Heated building with food and drinks on site.

Sprint kart - Dirt karts Quarter midgets Wing karts Mini/microsprints